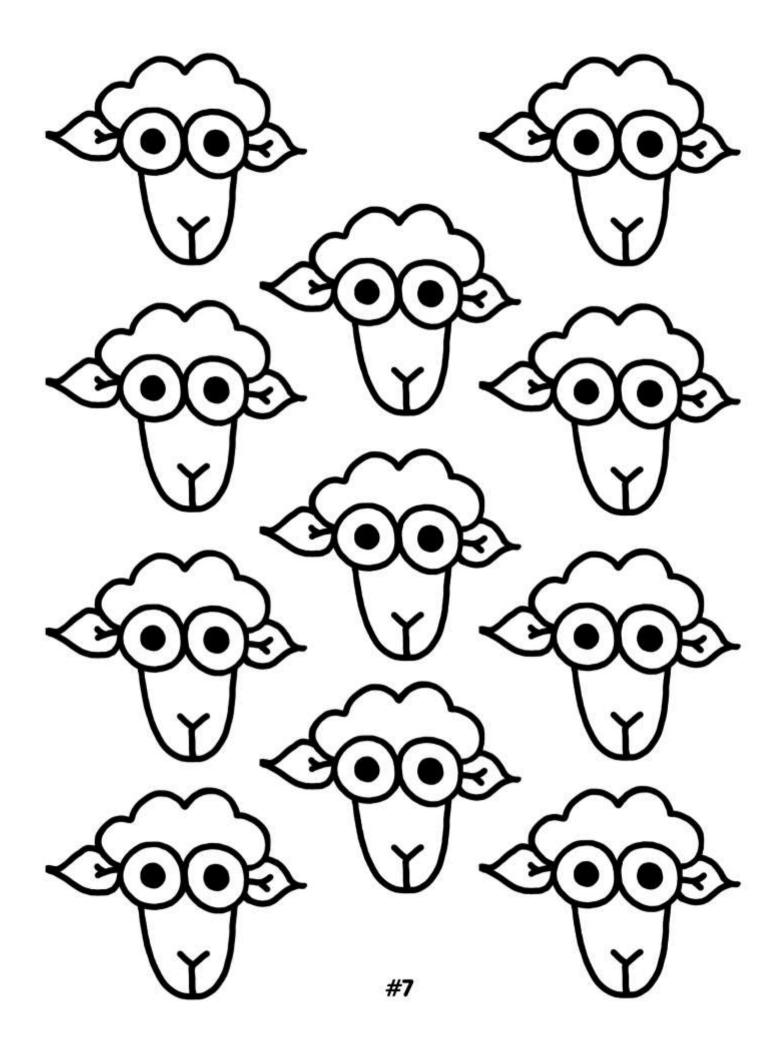

Make pompoms of different colours using wool or thin strips of fabric. Print and cut out the face pictures below, or use other craft items such as mini pompoms, buttons or googly eyes to create sheep faces. Popsicle sticks, coloured card, clothes pegs, or other materials can be used for legs.