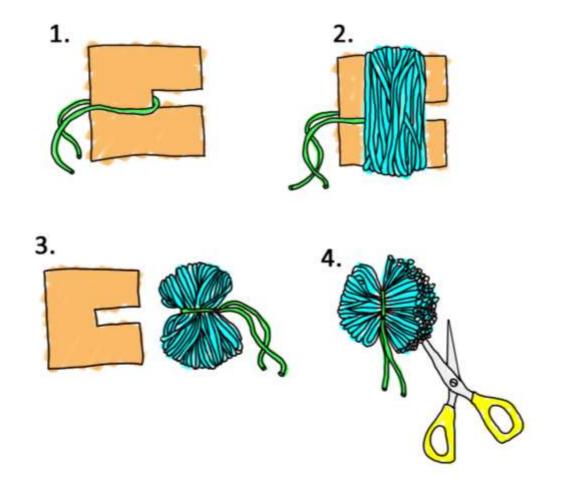

## **Easy Pompoms**

There are many different ways to make pompoms, and instructions are easy to find with a quick search on the internet.

Here's one way that is particularly easy for little hands.